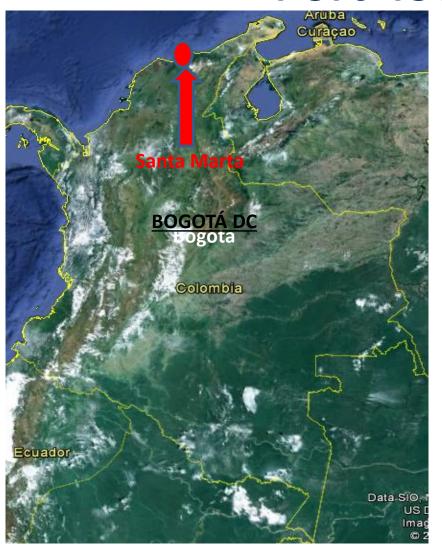

#### **Port location**



Sociedad Portuaria de Santa Marta is located in the north of Colombia, in Santa Marta. It is a City with 400 thousand people, facing the Atlantic Ocean and on an emblematic area of the world because of its biodiversity. We are next to the National Park Tayrona, Colombia's "Ambassador National Park" to the outside world.



#### **Natural Resources**

#### Tayrona National Park





Sierra Nevada of Santa Marta



### Down town, historic center







## Hotels, another opportunity















#### The magic trilogy of Santa Marta





### **Our Port**





#### **Our Port**





# PORT OF SANTA MARTA WHO ARE WE?

- The Port of Santa Marta (SPSM) began operations in 1993 under a concession granted by the Colombian Government initially for 20 years and later extended until 2033.
- It ha