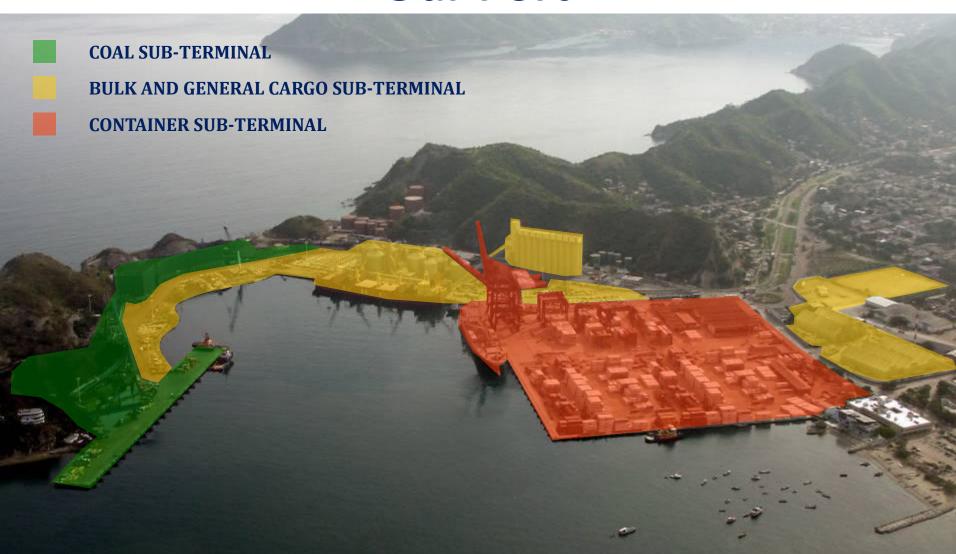

#### **Port location**



Sociedad Portuaria de Santa Marta is located in the north of Colombia, in Santa Marta. It is a City with 400 thousand people, facing the Atlantic Ocean and on an emblematic area of the world because of its biodiversity. We are next to the National Park Tayrona, Colombia's "Ambassador National Park" to the outside world.



#### **Natural Resources**

#### Tayrona National Park





Sierra Nevada of Santa Marta



### Down town, historic center







## Hotels, another opportunity















#### The magic trilogy of Santa Marta





### **Our Port**





#### **Our Port**





# PORT OF SANTA MARTA WHO ARE WE?

- The Port of Santa Marta (SPSM) began operations in 1993 under a concession granted by the Colombian Government initially for 20 years and later extended until 2033.
- It has established important alliances with partners such as SSA Marine.
- SPSM has invested more than \$162 MM USD in the Port of Santa Marta.









# PUBLIC RELATIONS AND COMMUNICATIONS

**Objective:** Show our communities, guests and public opinion that the Port of Santa Marta is committed to safety and efficiency in favor of colombian foreign trade. A terminal social and environmentally committed to the city of Santa Marta, where we operate.







#### **OUR COMMUNICATIONS WORK IN FOUR DIMENSIONS**





AND

THE

MORE



#### ¿What Kind of benefits?

- PORT INVESTMENTS ARE NOT