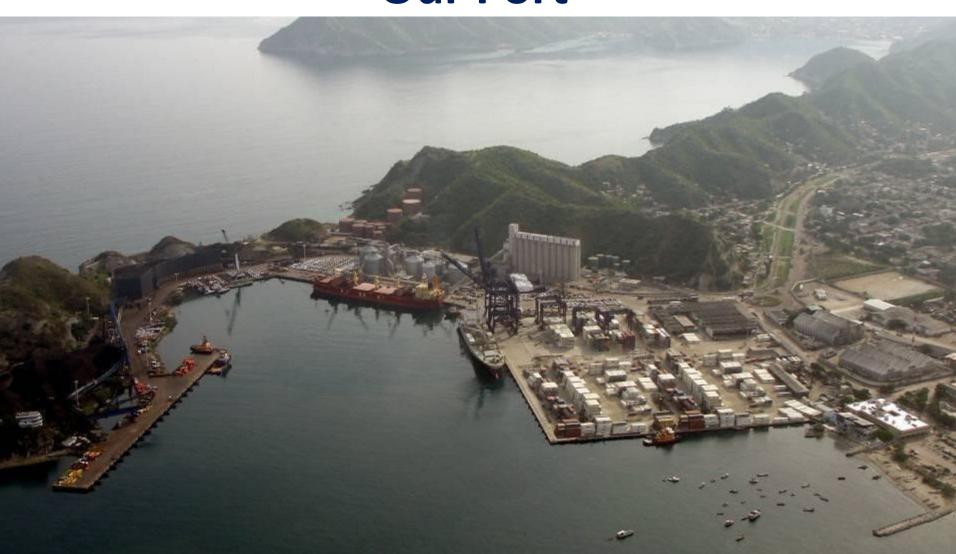

#### **Port location**



Sociedad Portuaria de Santa Marta is located in the north of Colombia, in Santa Marta. It is a City with 400 thousand people, facing the Atlantic Ocean and on an emblematic area of the world because of its biodiversity. We are next to the National Park Tayrona, Colombia's "Ambassador National Park" to the outside world.



#### **Natural Resources**

#### Tayrona National Park





Sierra Nevada of Santa Marta



### Down town, historic center







## Hotels, another opportunity















#### The magic trilogy of Santa Marta





### **Our Port**





#### **Our Port**





# PORT OF SANTA MARTA WHO ARE WE?

- The Port of Santa Marta (SPSM) began operations in 1993 under a concession granted by the Colombian Government initially for 20 years and later extended until 2033.
- It has established important alliances with partners such as SSA Marine.
- SPSM has invested more than \$162 MM USD in the Port of Santa Marta.









# PUBLIC RELATIONS AND COMMUNICATIONS

**Objective:** Show our communities, guests and public opinion that the Port of Santa Marta is committed to safety and efficiency in favor of colombian foreign trade. A terminal social and environmentally committed to the city of Santa Marta, where we operate.







#### **OUR COMMUNICATIONS WORK IN FOUR DIMENSIONS**





AND

THE

MORE



#### ¿What Kind of benefits?

- PO