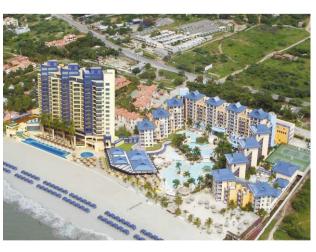

#### **Port location**



Sociedad Portuaria de Santa Marta is located in the north of Colombia, in Santa Marta. It is a City with 400 thousand people, facing the Atlantic Ocean and on an emblematic area of the world because of its biodiversity. We are next to the National Park Tayrona, Colombia's "Ambassador National Park" to the outside world.



#### **Natural Resources**

#### Tayrona National Park





Sierra Nevada of Santa Marta



### Down town, historic center







## Hotels, another opportunity















#### The magic trilogy of Santa Marta





### **Our Port**





#### **Our Port**





# PORT OF SANTA MARTA WHO ARE WE?

- The Port of Santa Marta (SPSM) began operations in 1993 under a concession granted by the Colombian Government initially for 20 years and later extended until 2033.
- It has established important alliances with partners such as SSA Marine.
- SPSM has invested more than \$162 MM USD in the Port of Santa Marta.









# PUBLIC RELATIONS AND COMMUNICATIONS

**Objective:** Show our communities, guests and public opinion that the Port of Santa Marta is committed to safety and efficiency in favor of colombian foreign trade. A terminal social and environmentally committed to the city of Santa Marta, where we operate.







#### **OUR COMMUNICATIONS WORK IN